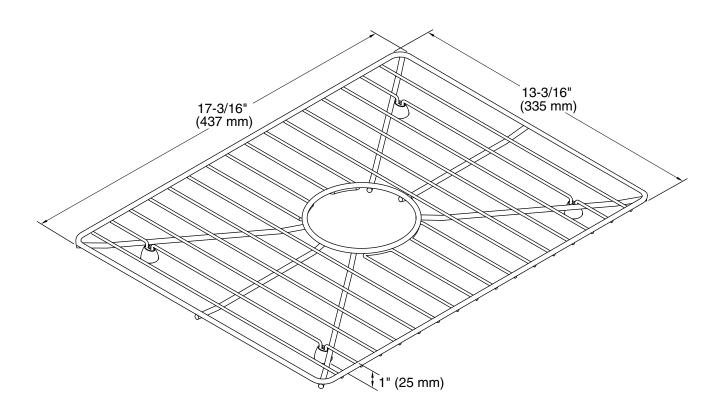

# **Technical Information**

All product dimensions are nominal. Material: Stainless Steel